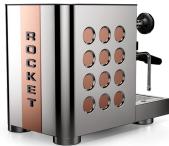

#### **NEW DESIGN**

Rounded sides: They have given a whole new aesthetic to this perspective of the machine. The smooth curves draw the eye in, and a new vertical orientation for the Rocket logo

**Focus on the holes:** The distinctive circles on the machine sides have been accentuated with a debossing treatment, giving them a three-dimensional quality

## **MACHINE VERSION AVAILABLE**

Rear strip White

**Circles** White

Lettering

Shiny steel

**Machine body** Shiny steel

Rear strip Copper

**Circles** Copper Lettering Black (glossy)

**Machine body** Shiny steel

Rear strip Black

Circles Black

Lettering Shiny steel

**Machine body** Black

Rear strip Copper

**Circles** Copper

Lettering Black (glossy)