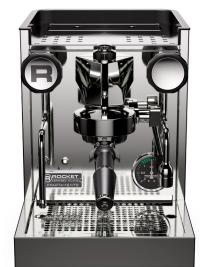

### APPARTAMENTO

Temperature Control Adjustment TCA

Is the evolution of our iconic Appartamento espresso machine with a modern aesthetic and features that take the Appartamento up a gear.

The newly developed machine functions and improvements deliver an even better coffee experience in the home, raising the benchmark for performance in this category of premium domestic espresso machines.

# MAIN FEATURES

Tank reserve sensor

| System with heat exchanger        | Wider drip tray                  |
|-----------------------------------|----------------------------------|
| Boiler capacity: 1.8 litres       | New porta filter                 |
| Boiler covering for energy saving | Dimensions 270W × 448D × 358H mm |
| Vibration pump                    | Weight: 22 Kg                    |
| Water tank capacity: 2.5 litres   | Installed power: 1350 W          |

#### **NEW DESIGN**

Rounded sides: They have given a whole new aesthetic to this perspective of the machine. The smooth curves draw the eye in, and a new vertical orientation for the Rocket logo

**Focus on the holes:** The distinctive circles on the machine sides have been accentuated with a debossing treatment, giving them a three-dimensional quality

**The brewing group:** A dynamic, purposeful shape, with a distinctive look.

The purposeful design conveys strength, reliability and precision: these three features are the very essence of the Appartamento TCA model