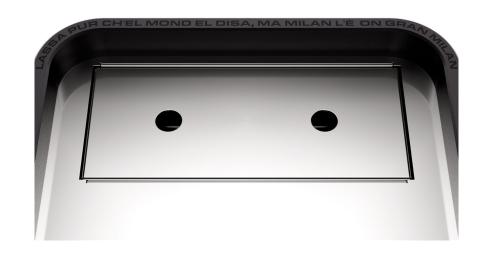

# MAIN FEATURES

Tank reserve sensor

| System with heat exchanger        | Wider drip tray                  |
|-----------------------------------|----------------------------------|
| Boiler capacity: 1.8 litres       | New porta filter                 |
| Boiler covering for energy saving | Dimensions 270W × 448D × 358H mm |
| Vibration pump                    | Weight: 22 Kg                    |
| Water tank capacity: 2.5 litres   | Installed power: 1350 W          |