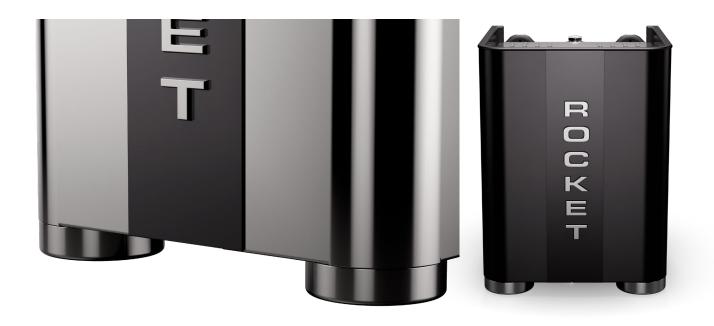

#### **NEW DESIGN**

Rounded sides: They have given a whole new aesthetic to this perspective of the machine. The smooth curves draw the eye in, and a new vertical orientation for the Rocket logo

**Focus on the holes:** The distinctive circles on the machine sides have been accentuated with a debossing treatment, giving them a three-dimensional quality

**The brewing group:** A dynamic, purposeful shape, with a distinctive look.

The purposeful design conveys strength, reliability and precision: these three features are the very essence of the Appartamento TCA model