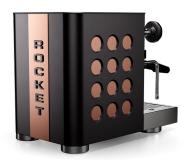

## **MACHINE VERSION AVAILABLE**

Rear strip White

**Circles** White

Lettering

Shiny steel

**Machine body** Shiny steel

Rear strip Copper

**Circles** Copper Lettering Black (glossy)

**Machine body** Shiny steel

Rear strip Black

Circles Black

Lettering Shiny steel

**Machine body** Black

Rear strip Copper

**Circles** Copper

Lettering Black (glossy)