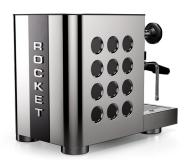

## **MACHINE VERSION AVAILABLE**

Rear strip White

**Circles** White

Lettering

Shiny steel

**Machine body** Shiny steel

Rear strip Copper

**Circles** Copper Lettering Black (glossy)

**Machine body** Shiny steel

Rear strip Black

Circles Black

Lettering Shiny steel

**Machine body** Black

Rear strip Copper

**Circles** Copper

Lettering Black (glossy)