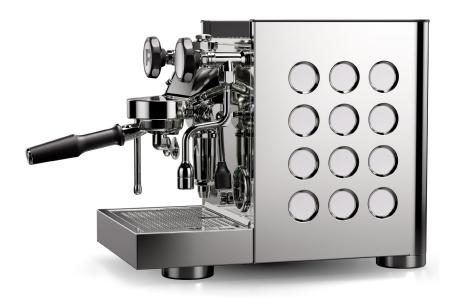

# MAIN FEATURES

Tank reserve sensor

| System with heat exchanger        | Wider drip tray                  |
|-----------------------------------|----------------------------------|
| Boiler capacity: 1.8 litres       | New porta filter                 |
| Boiler covering for energy saving | Dimensions 270W × 448D × 358H mm |
| Vibration pump                    | Weight: 22 Kg                    |
| Water tank capacity: 2.5 litres   | Installed power: 1350 W          |

#### **NEW DESIGN**

Rounded sides: They have given a whole new aesthetic to this perspective of the machine. The smooth curves draw the eye in, and a new vertical orientation for the Rocket logo

**Focus on the holes:** The distinctive circles on the machine sides have been accentuated with a debossing treatment, giving them a three-dimensional quality