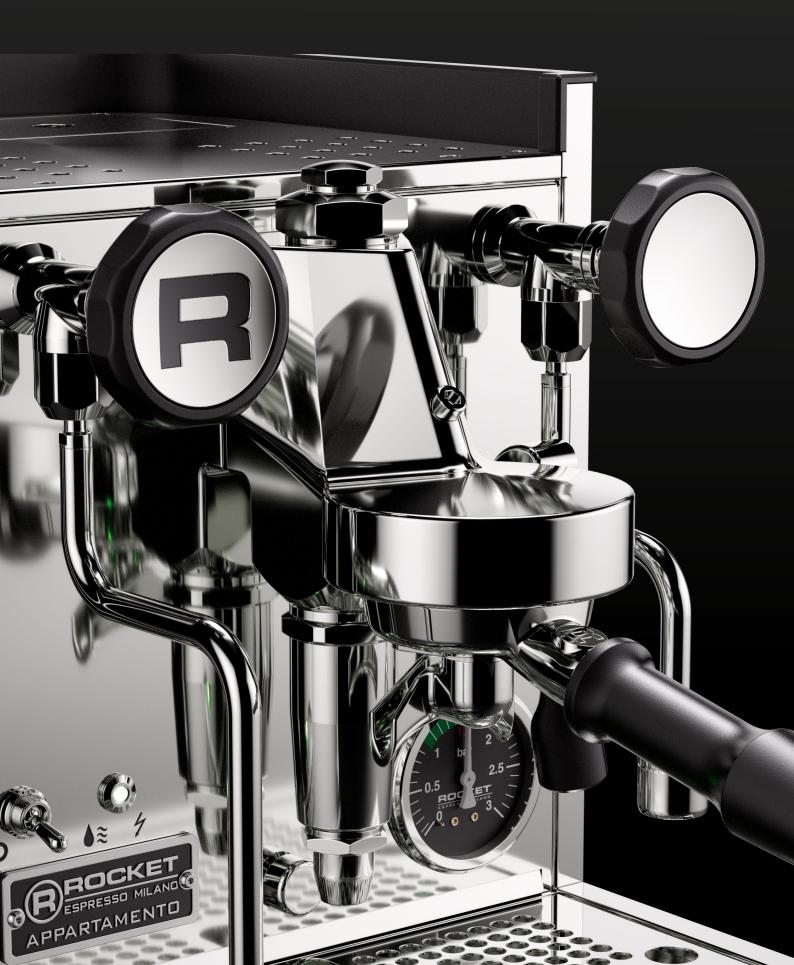

#### **NEW DESIGN**

Rounded sides: They have given a whole new aesthetic to this perspective of the machine. The smooth curves draw the eye in, and a new vertical orientation for the Rocket logo

**Focus on the holes:** The distinctive circles on the machine sides have been accentuated with a debossing treatment, giving them a three-dimensional quality

**The brewing group:** A dynamic, purposeful shape, with a distinctive look.

The purposeful design conveys strength, reliability and precision: these three features are the very essence of the Appartamento TCA model

A small "**Easter egg**" tucked away in the cup warmer area: we'll be delighted to see who manages to find it!