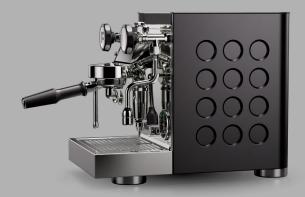

## **MACHINE VERSION AVAILABLE**

Rear strip White

**Circles** White

Lettering

Shiny steel

**Machine body** Shiny steel

Rear strip Copper

**Circles** Copper Lettering Black (glossy)

**Machine body** Shiny steel

Rear strip Black

Circles Black

Lettering Shiny steel

**Machine body** Black

Rear strip Copper

**Circles** Copper

Lettering Black (glossy)

**Machine body** Black

Rear strip Black

Circles Black

Lettering Shiny steel

Rocket Milano s.r.l

Via Curiel 13, 20060 Liscate Milan, Italy

Web: <u>www.rocket-espresso.com</u>