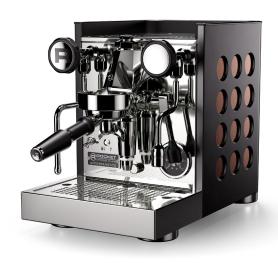

## **MACHINE VERSION AVAILABLE**

Rear strip White

**Circles** White

Lettering

Shiny steel

**Machine body** Shiny steel

Rear strip Copper

**Circles** Copper Lettering Black (glossy)

**Machine body** Shiny steel

Rear strip Black

Circles Black

Lettering Shiny steel

**Machine body** Black

Rear strip Copper

**Circles** Copper

Lettering Black (glossy)