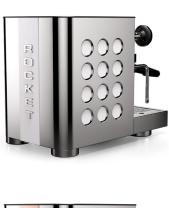

#### **NEW DESIGN**

Rounded sides: They have given a whole new aesthetic to this perspective of the machine. The smooth curves draw the eye in, and a new vertical orientation for the Rocket logo

**Focus on the holes:** The distinctive circles on the machine sides have been accentuated with a debossing treatment, giving them a three-dimensional quality

**Machine body** Shiny steel

Rear strip Black

Circles Black

Lettering Shiny steel

**Machine body** Black

Rear strip Copper

**Circles** Copper

Lettering Black (glossy)

**Machine body** Black

Rear strip Black

Circles Black

Lettering Shiny steel

Rocket Milano s.r.l

Via Curiel 13, 20060 Liscate Milan, Italy

Web: <u>www.rocket-espresso.com</u>