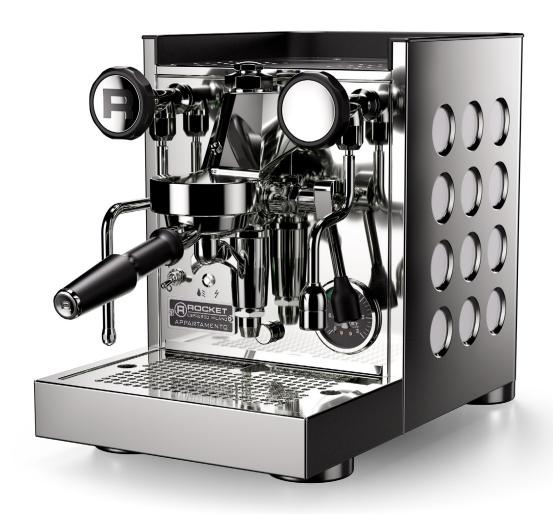

### APPARTAMENTO

Temperature Control Adjustment TCA

Is the evolution of our iconic Appartamento espresso machine with a modern aesthetic and features that take the Appartamento up a gear.

The newly developed machine functions and improvements deliver an even better coffee experience in the home, raising the benchmark for performance in this category of premium domestic espresso machines.

# MAIN FEATURES

Tank reserve sensor

| System with heat exchanger        | Wider drip tray                  |
|-----------------------------------|----------------------------------|
| Boiler capacity: 1.8 litres       | New porta filter                 |
| Boiler covering for energy saving | Dimensions 270W × 448D × 358H mm |
| Vibration pump                    | Weight: 22 Kg                    |
| Water tank capacity: 2.5 litres   | Installed power: 1350 W          |