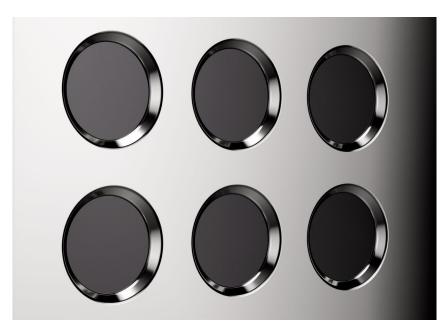

#### **NEW DESIGN**

Rounded sides: They have given a whole new aesthetic to this perspective of the machine. The smooth curves draw the eye in, and a new vertical orientation for the Rocket logo

**Focus on the holes:** The distinctive circles on the machine sides have been accentuated with a debossing treatment, giving them a three-dimensional quality