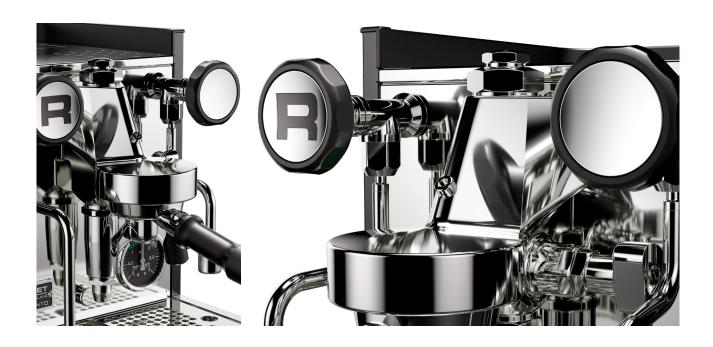

#### **NEW DESIGN**

Rounded sides: They have given a whole new aesthetic to this perspective of the machine. The smooth curves draw the eye in, and a new vertical orientation for the Rocket logo

**Focus on the holes:** The distinctive circles on the machine sides have been accentuated with a debossing treatment, giving them a three-dimensional quality

**The brewing group:** A dynamic, purposeful shape, with a distinctive look.

The purposeful design conveys strength, reliability and precision: these three features are the very essence of the Appartamento TCA model